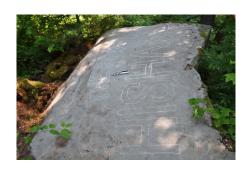

# **Red Lick RUN**

Rock 129 (Dedicated)

Panel 1

**SAFETY** *His Hand*)

COL. 2:3 PROV. 18:10, 1:33;

ROM. 8:31

GPS N 41 11 913 GPS W 79 04 816

(Note: An outline of a hand with a finger pointing to the other rocks of this group is next to the word SAFETY

#### Panel 2

### THE BOW

**REV. 6:2** 

(Note: The Bow is in outlined letters and curved in the shape of a bow above the straight line Rev. 6:2)