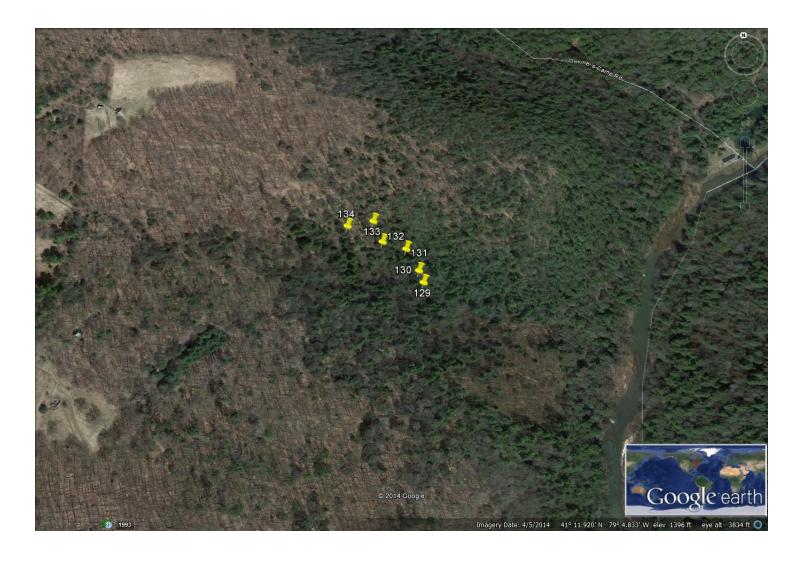

# **Red Lick RUN**

The Safety Group lies on the west side of North Fork creek, on the North Slope near the head of the first hollow south of the mouth of Red Lick run. Stahlman notes that the group is in the shape of a bow about 660 feet long. Of the 9 listed rocks in this group, Due Order, Sling and Fairness are possibly situated on the north end of the group in an area of heavy tree growth and downfalls and as yet remain undiscovered.

# **Red Lick RUN**

Rock 129 (Dedicated)

Panel 1

**SAFETY** *His Hand*)

COL. 2:3 PROV. 18:10, 1:33;

ROM. 8:31

GPS N 41 11 913 GPS W 79 04 816

(Note: An outline of a hand with a finger pointing to the other rocks of this group is next to the word SAFETY

Rock 130 (Dedicated)

Panel 1

PROV. 28: 13; MAR. 1:5, JAS. 5:16

**CONFESSION** 

GPS N 41 11 921 GPS W 79 04 819

Rock 131 (Dedicated)

Panel 1

**OBSERVANCE** 

EX. 34:11-17

GPS N 41 11 936 GPS W 79 04 829

Rock 132 (Dedicated)

Panel 1

**PALM TREE** 

PS 92:12

GPS N 41 11 942 GPS W 79 04 850

Rock 133 (Dedicated)

Panel 1

**PRESENCE** 

EX. 33:14-19

GPS N 41 11 955 GPS W 79 04 857

Rock 134 (Dedicated)

Panel 1

GPS N 41 11 953 GPS W 79 04 881

**HIS HAND** 